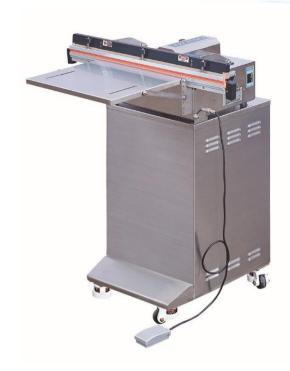

# Nozzle Type Vacuum & Gas Flushing Sealer

## AZ-800ES-D (STAND TYPE MODEL)

| ► ADDITIONAL FUNCTION | Double Heat Wire / Nozzle Air Cleaner ( For liquid or Powder )<br>Bulk Liquid Filter / Bulk Powder Filter / Long nozzle ( For Convenient wo |
|-----------------------|---------------------------------------------------------------------------------------------------------------------------------------------|
| ▶ HEAT WIRE           | In case of the packing bag's thickness is more than 120microns, We recommend additional Double Heat wire option.                            |