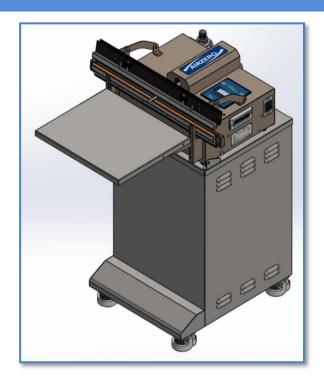

## AZ-800ES-D (STAND TYPE MODEL)

| ► ADDITIONAL FUNCTION | Double Heat Wire / Nozzle Air Cleaner ( For liquid or Powder )<br>Bulk Liquid Filter / Bulk Powder Filter / Long nozzle ( For Convenient wo |
|-----------------------|---------------------------------------------------------------------------------------------------------------------------------------------|
| ▶ HEAT WIRE           | In case of the packing bag's thickness is more than 120microns, We recommend additional Double Heat wire option.                            |