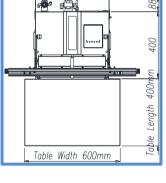

### SPECIFICATION

| ▶ BODY METARIAL               | Stainless Steel                                                                                                                                               |
|-------------------------------|---------------------------------------------------------------------------------------------------------------------------------------------------------------|
| ▶ WEGHT                       | Approximate <b>90</b> Kg                                                                                                                                      |
| DIMENSION                     | Please confirm the machine Layout on Page 2                                                                                                                   |
| ► SEALING LENGTH              | 800mm                                                                                                                                                         |
| ► SEALING WIDTH               | 5mm / 10mm (Optional / 110V Must be use 5mm)                                                                                                                  |
| ► ELECTRICITY                 | 1Ph/220V/60HZ ( Also available other Voltage and Frequency )                                                                                                  |
| REQUIRED AIR PRESSI           | 5.5-6kgf/cm² (Approximate 0.65 MPa)                                                                                                                           |
| ▶ VACUUM PUMP                 | Ejector Pump ( pneumatic / Also available Oil or Oil-less Pump )                                                                                              |
| ► MAXIMUM DEGREE<br>OF VACUUM | Average 80~85 kPa                                                                                                                                             |
| ▶ PROCESS SETTING             | The control unit memorizes various combinations of vacuum, gas flush & seal among MODE 1 ~ 8, besides S mode for only seal and V mode for only vacuum & seal. |
|                               | 1. Sealing                                                                                                                                                    |
|                               | 2. Vacuum Sealing                                                                                                                                             |
|                               | 3. Gas flushing Sealing (Additional Gas Option gains the processes as below                                                                                   |
|                               | 4. Vacuum Gas flushing Sealing                                                                                                                                |
|                               | 5. Gas flushing Vacuum Sealing                                                                                                                                |
|                               | 6. Vacuum Gas flushing Vacuum Sealing                                                                                                                         |
|                               | 7. Gas flushing Vacuum Gas flushing Sealing                                                                                                                   |
|                               | 8. Vacuum Gas flushing Vacuum Gas flushing Sealing                                                                                                            |