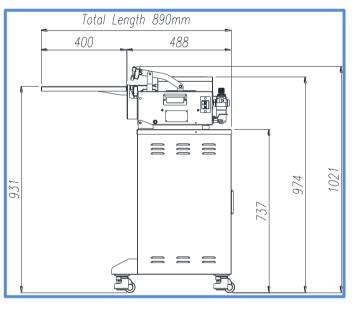

## AZ-800ES-D (STAND TYPE MODEL)

| ► ADDITIONAL FUNCTION | Double Heat Wire / Nozzle Air Cleaner ( For liquid or Powder )<br>Bulk Liquid Filter / Bulk Powder Filter / Long nozzle ( For Convenient wo |
|-----------------------|---------------------------------------------------------------------------------------------------------------------------------------------|
| ▶ HEAT WIRE           | In case of the packing bag's thickness is more than 120microns, We recommend additional Double Heat wire option.                            |

### SPECIFICATION

| ▶ BODY METARIAL               | Stainless Steel                                                                                                                                               |
|-------------------------------|---------------------------------------------------------------------------------------------------------------------------------------------------------------|
| ▶ WEGHT                       | Approximate <b>90</b> Kg                                                                                                                                      |
| DIMENSION                     | Please confirm the machine Layout on Page 2                                                                                                                   |
| ► SEALING LENGTH              | 800mm                                                                                                                                                         |
| ► SEALING WIDTH               | 5mm / 10mm (Optional / 110V Must be use 5mm)                                                                                                                  |
| ► ELECTRICITY                 | 1Ph/220V/60HZ ( Also available other Voltage and Frequency )                                                                                                  |
| REQUIRED AIR PRESSI           | 5.5-6kgf/cm² (Approximate 0.65 MPa)                                                                                                                           |
| ▶ VACUUM PUMP                 | Ejector Pump ( pneumatic / Also available Oil or Oil-less Pump )                                                                                              |
| ► MAXIMUM DEGREE<br>OF VACUUM | Average 80~85 kPa                                                                                                                                             |
| ▶ PROCESS SETTING             | The control unit memorizes various combinations of vacuum, gas flush & seal among MODE 1 ~ 8, besides S mode for only seal and V mode for only vacuum & seal. |
|                               | 1. Sealing                                                                                                                                                    |
|                               | 2. Vacuum Sealing                                                                                                                                             |
|                               | 3. Gas flushing Sealing (Additional Gas Option gains the processes as below                                                                                   |
|                               | 4. Vacuum Gas flushing Sealing                                                                                                                                |
|                               | 5. Gas flushing Vacuum Sealing                                                                                                                                |
|                               | 6. Vacuum Gas flushing Vacuum Sealing                                                                                                                         |
|                               | 7. Gas flushing Vacuum Gas flushing Sealing                                                                                                                   |
|                               | 8. Vacuum Gas flushing Vacuum Gas flushing Sealing                                                                                                            |