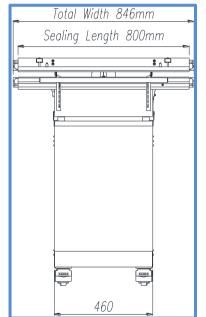

### SPECIFICATION

| ▶ BODY METARIAL               | Stainless Steel                                                                                                                                               |
|-------------------------------|---------------------------------------------------------------------------------------------------------------------------------------------------------------|
| ▶ WEGHT                       | Approximate <b>90</b> Kg                                                                                                                                      |
| DIMENSION                     | Please confirm the machine Layout on Page 2                                                                                                                   |
| ► SEALING LENGTH              | 800mm                                                                                                                                                         |
| ► SEALING WIDTH               | 5mm / 10mm (Optional / 110V Must be use 5mm)                                                                                                                  |
| ► ELECTRICITY                 | 1Ph/220V/60HZ ( Also available other Voltage and Frequency )                                                                                                  |
| REQUIRED AIR PRESSI           | 5.5-6kgf/cm² (Approximate 0.65 MPa)                                                                                                                           |
| ▶ VACUUM PUMP                 | Ejector Pump ( pneumatic / Also available Oil or Oil-less Pump )                                                                                              |
| ► MAXIMUM DEGREE<br>OF VACUUM | Average 80~85 kPa                                                                                                                                             |
| ▶ PROCESS SETTING             | The control unit memorizes various combinations of vacuum, gas flush & seal among MODE 1 ~ 8, besides S mode for only seal and V mode for only vacuum & seal. |
|                               | 1. Sealing                                                                                                                                                    |
|                               | 2. Vacuum Sealing                                                                                                                                             |
|                               | 3. Gas flushing Sealing (Additional Gas Option gains the processes as below                                                                                   |
|                               | 4. Vacuum Gas flushing Sealing                                                                                                                                |
|                               | 5. Gas flushing Vacuum Sealing                                                                                                                                |
|                               | 6. Vacuum Gas flushing Vacuum Sealing                                                                                                                         |
|                               | 7. Gas flushing Vacuum Gas flushing Sealing                                                                                                                   |
|                               | 8. Vacuum Gas flushing Vacuum Gas flushing Sealing                                                                                                            |