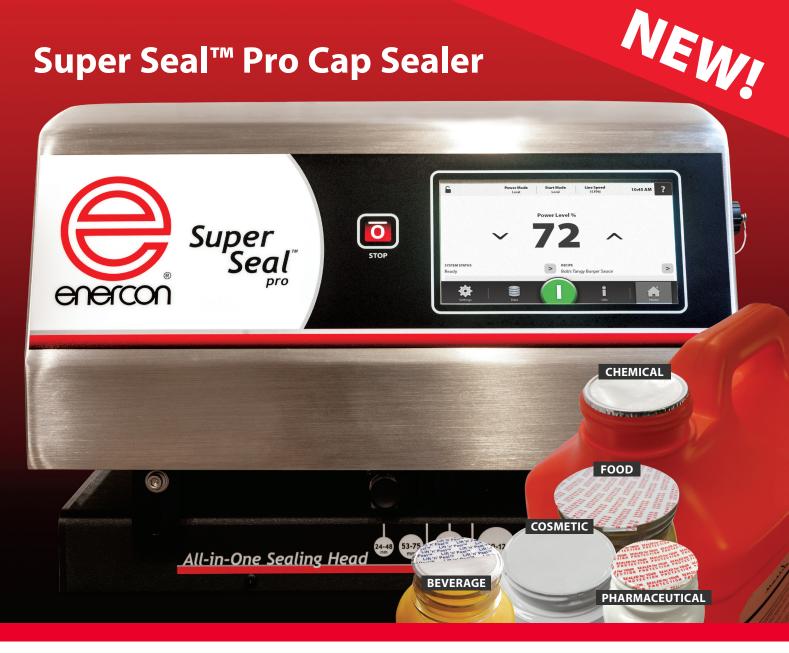

# Super Seal<sup>™</sup> Pro Cap Sealer

# Achieve a Perfect Seal<sup>™</sup> with Integrated Intelligence

From the brand that's sealed billions & billions of containers comes the most intelligent cap sealer ever made.

The new Super Seal<sup>™</sup> Pro creates hermetic seals that prevent leaks, preserve freshness & provide tamper evidence. It offers the reliability & performance Enercon is known for with powerful new features to help packagers Achieve a Perfect Seal.

### **Additional Features**

- Two power levels & universal input voltage (200V 240V)
- Remote start/stop and remote power control .
- Network connectivity for remote control & monitoring •
- **Recipe management** •
- Multi-layer supervisory password protection

# **Energy Efficient Sealing Heads**