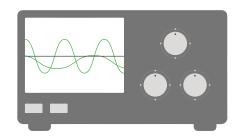

**Smart Capture** Captures all critical operating data before and after a fault for diagnostic purposes. Like having a Service Engineer onsite with an Oscilloscope.