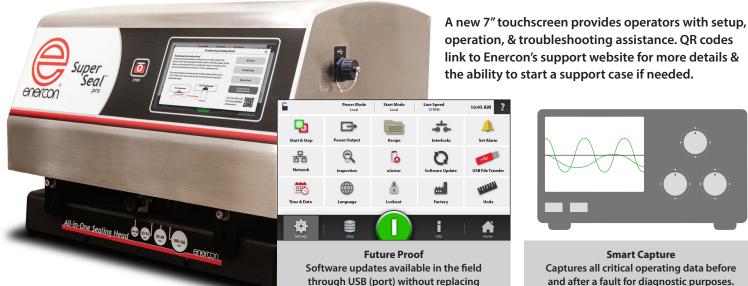

### Simple Setup, Operation, & Troubleshooting with Integrated Intelligence

a board or removing the cover. Data

downloading also available.

operation, & troubleshooting assistance. QR codes link to Enercon's support website for more details & the ability to start a support case if needed.

**Smart Capture** Captures all critical operating data before and after a fault for diagnostic purposes. Like having a Service Engineer onsite with an Oscilloscope.