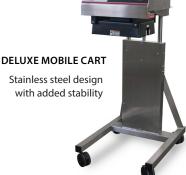

MOBILE CART

Enercon systems are designed to operate in a maximum ambient temperature of 40°C (104°F) @ 80% relative humidity, non-condensing. Foil caps should never sit idle under an active sealing head.